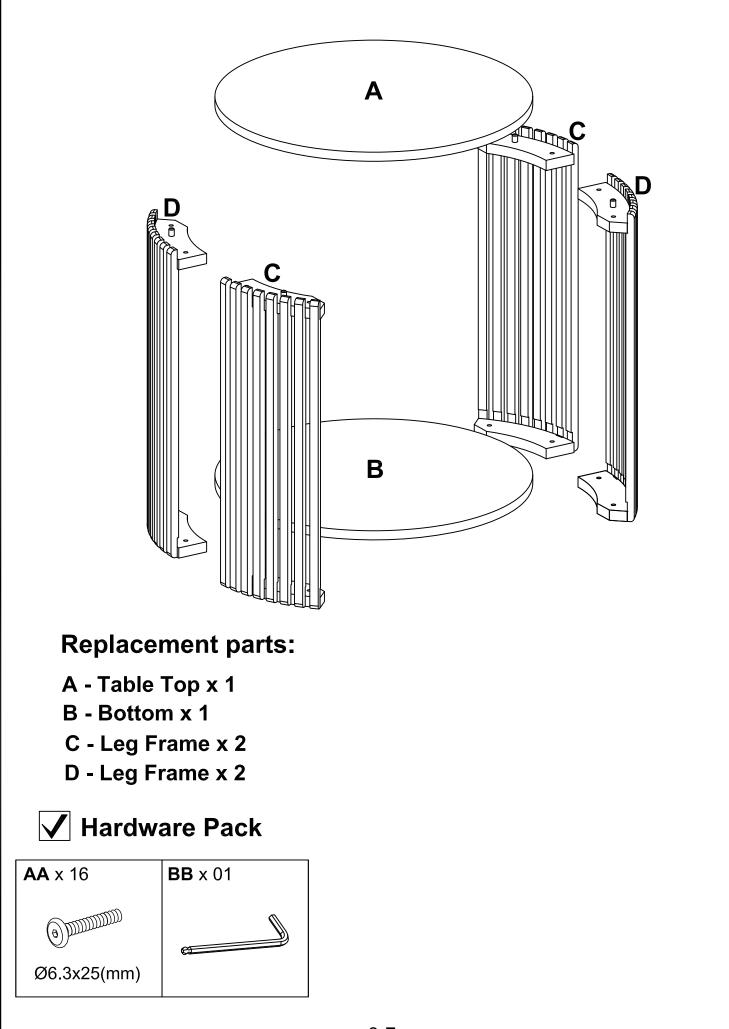

## **Assembly Instructions**

8114132 End Table - Black 8114133 End Table - Espresso 8114134 End Table - Light

Product Issues? Please Call Us Before Contacting Your Retailer At 1-800-549-3300 Email customerservice@mshome.co, or visit www.mshome.co We can help with Assembly Issues, Part Requests, Damages, & All Other Product Related Questions