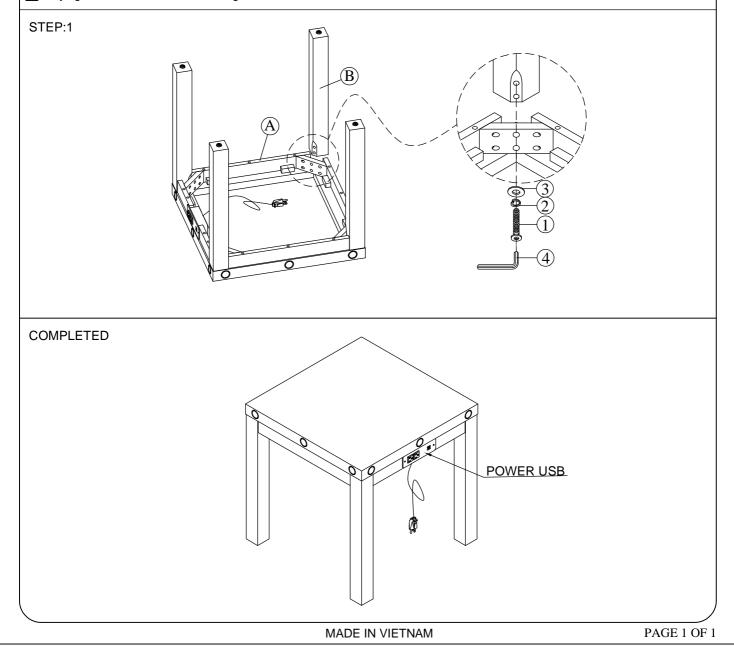

| PART LIST FOR END TABLE                                            |                                                   |               |      | HARDWARE LIST PACKED INSIDE BOX |                                         |                        |              |      |
|--------------------------------------------------------------------|---------------------------------------------------|---------------|------|---------------------------------|-----------------------------------------|------------------------|--------------|------|
| No.                                                                | PART DESC                                         | CODE.         | Q'TY | No.                             |                                         | HARDWARE DESC          | CODE.        | Q'TY |
| А                                                                  | End Table w/USB/Power Charcoal - Table Top        |               | 1    | 1                               | 000000000000000000000000000000000000000 | ALLEN BOLT (Ø5/16"*2") |              | 8    |
| в                                                                  | nd Table w/USB/Power Charcoal - Legs Left & Right | PTCO100ETPLEG | 4    | 2                               | 0                                       | SPRING WASHER (Ø5/16") | PTCO100ETPHW | 8    |
|                                                                    |                                                   |               |      | 3                               | 0                                       | FLAT WASHER (Ø5/16")   | FICOIDEIFHW  | 8    |
| A Only tighten all bolts when all bolts aligned with bolt inserts. |                                                   |               |      | 4                               |                                         | ALLEN KEY (Ø1/8")      |              | 1    |