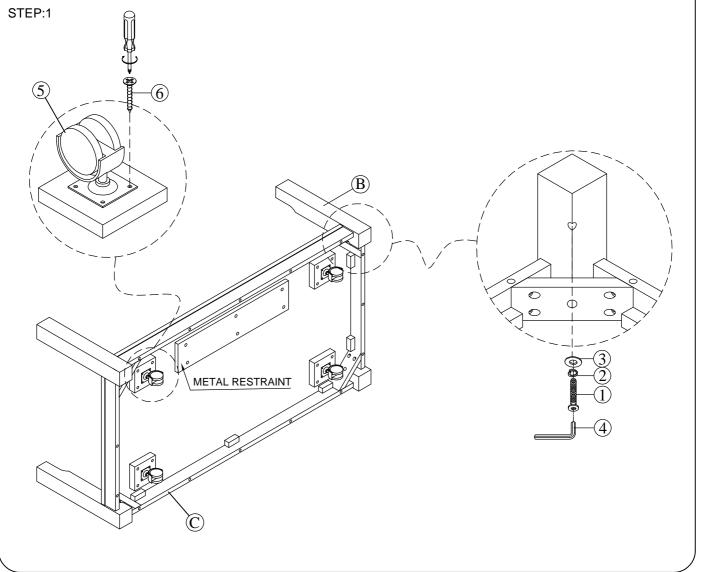

| PART LIST FOR COFFEE TABLE |                                                 |                |      |  |  |
|----------------------------|-------------------------------------------------|----------------|------|--|--|
| No.                        | PART DESC                                       | CODE.          | Q'TY |  |  |
| Α                          | COFFEE TABLE W/LIFT TOP CHARCOAL - TABLE TOP    |                | 1    |  |  |
| В                          | COFFEE TABLE W/LIFT TOP CHARCOAL - LEGS         | PTCO100CTLTLEG | 4    |  |  |
| С                          | COFFEE TABLE W/LIFT TOP CHARCOAL - BOTTOM SHELF | PTCO100CTLTSHF | 1    |  |  |

| HARDWARE LIST PACKED INSIDE BOX |               |                        |               |      |  |  |
|---------------------------------|---------------|------------------------|---------------|------|--|--|
| No.                             | HARDWARE DESC |                        | CODE.         | Q'TY |  |  |
| 1                               | ()mmmm        | ALLEN BOLT (Ø5/16"*2") | PTCO100CTLTHW | 12   |  |  |
| 2                               | Ø             | SPRING WASHER (Ø5/16") |               | 12   |  |  |
| 3                               | 0             | FLAT WASHER (Ø5/16")   |               | 12   |  |  |
| 4                               |               | ALLEN KEY (Ø1/8")      |               | 1    |  |  |
| 5                               | <b>(%)</b>    | CASTORS                |               | 4    |  |  |
| 6                               | <b>®</b>      | SCREW (#4*5/8")        |               | 16   |  |  |

⚠ Only tighten all bolts when all bolts aligned with bolt inserts.