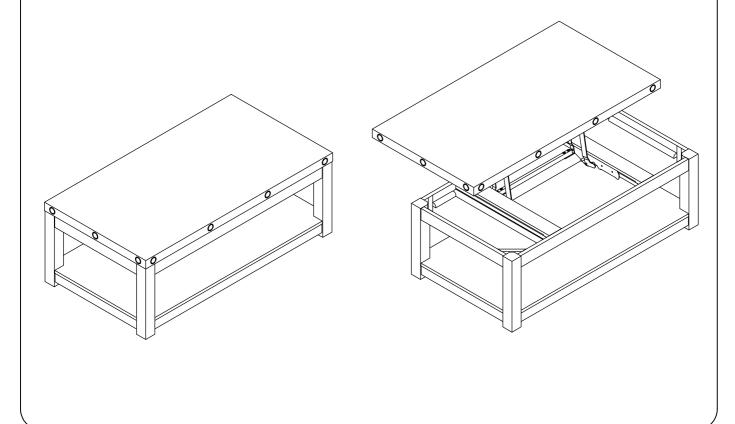

| HARDWARE DESC |                        | CODE.         | Q'TY |  |  |
| 1                               | ()mmmm        | ALLEN BOLT (Ø5/16"*2") | PTCO100CTLTHW | 12   |  |  |
| 2                               | Ø             | SPRING WASHER (Ø5/16") |               | 12   |  |  |
| 3                               | 0             | FLAT WASHER (Ø5/16")   |               | 12   |  |  |
| 4                               |               | ALLEN KEY (Ø1/8")      |               | 1    |  |  |
| 5                               | <b>(%)</b>    | CASTORS                |               | 4    |  |  |
| 6                               | <b>®</b>      | SCREW (#4*5/8")        |               | 16   |  |  |

⚠ Only tighten all bolts when all bolts aligned with bolt inserts.









## COMPLETED



MADE IN VIETNAM

PAGE 2 OF 2