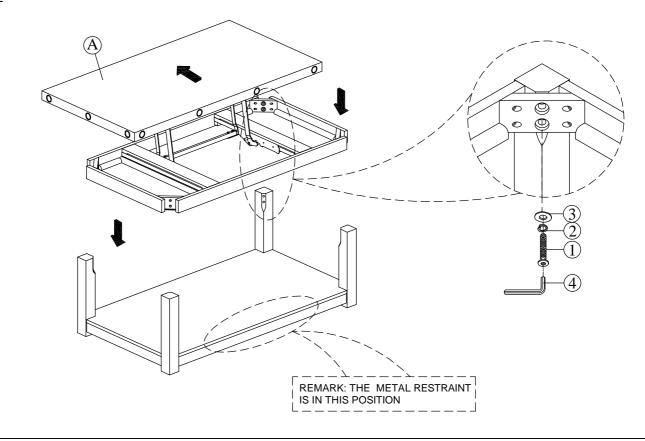

| PART LIST FOR COFFEE TABLE |                                                 |                |      |  |  |
|----------------------------|-------------------------------------------------|----------------|------|--|--|
| No.                        | PART DESC                                       | CODE.          | Q'TY |  |  |
| Α                          | COFFEE TABLE W/LIFT TOP CHARCOAL - TABLE TOP    |                | 1    |  |  |
| В                          | COFFEE TABLE W/LIFT TOP CHARCOAL - LEGS         | PTCO100CTLTLEG | 4    |  |  |
| С                          | COFFEE TABLE W/LIFT TOP CHARCOAL - BOTTOM SHELF | PTCO100CTLTSHF | 1    |  |  |

| HARDWARE LIST PACKED INSIDE BOX |               |                        |               |      |  |  |
|---------------------------------|---------------|------------------------|---------------|------|--|--|
| No.                             | HARDWARE DESC |                        | CODE.         | Q'TY |  |  |
| 1                               | ()mmmm        | ALLEN BOLT (Ø5/16"*2") | PTCO100CTLTHW | 12   |  |  |
| 2                               | Ø             | SPRING WASHER (Ø5/16") |               | 12   |  |  |
| 3                               | 0             | FLAT WASHER (Ø5/16")   |               | 12   |  |  |
| 4                               |               | ALLEN KEY (Ø1/8")      |               | 1    |  |  |
| 5                               | <b>(%)</b>    | CASTORS                |               | 4    |  |  |
| 6                               | <b>®</b>      | SCREW (#4*5/8")        |               | 16   |  |  |

⚠ Only tighten all bolts when all bolts aligned with bolt inserts.